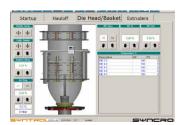

### **SYNTROL A**

Syntrol is designed to control all the SYNCRO machines from conveying to blending, gauging, APC and IBC control.

# COMPLETE LINE CONTROL with PLUS version

SYNTROL PLUS is designed to control the complete extrusion line including:

- temperature control of all heat/cool and heat only zones;
- speed control of all extruders drives;
- oscillating nip left/right control;
- oscillating nip open/close control;
- haul off drive speed control;
- edge guide control, Auxiliary equipment control.