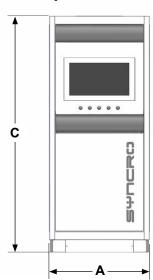

#### **CABINET or PANEL BOX**

Available to be installed in a cabinet or in a panel box.

## **TECHNICAL DATA**

## **Syntrol Cabinet**

| Model                | Α    | В    | С    | d    | PC             |
|----------------------|------|------|------|------|----------------|
|                      | (mm) | (mm) | (mm) | (mm) |                |
| Syntrol Box          | 635  | 310  | 500  | 840  | 7" - 10" - 15" |
| Syntrol Cabinet 600  | 600  | 650  | 1900 | 1200 | 15"            |
| Syntrol Cabinet 800  | 800  | 800  | 1900 | 1500 | 15" - 21"      |
| Syntrol Cabinet 1000 | 1000 | 700  | 1900 | 1600 | 15" -21"       |