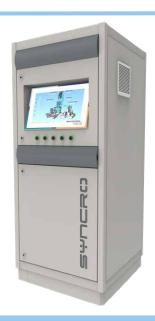

#### **CABINET or PANEL BOX**

Available to be installed in a cabinet or in a panel box.

## **Syntrol Cabinet**

| Model                | Α    | В    | С    | d    | PC             |
|----------------------|------|------|------|------|----------------|
|                      | (mm) | (mm) | (mm) | (mm) |                |
| Syntrol Box          | 635  | 310  | 500  | 840  | 7" - 10" - 15" |
| Syntrol Cabinet 600  | 600  | 650  | 1900 | 1200 | 15"            |
| Syntrol Cabinet 800  | 800  | 800  | 1900 | 1500 | 15" - 21"      |
| Syntrol Cabinet 1000 | 1000 | 700  | 1900 | 1600 | 15" -21"       |