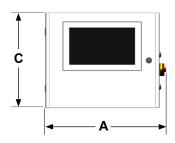

## **TECHNICAL DATA**

## **Syntrol Cabinet**

| Model                | Α    | В    | С    | d    | PC             |
|----------------------|------|------|------|------|----------------|
|                      | (mm) | (mm) | (mm) | (mm) |                |
| Syntrol Box          | 635  | 310  | 500  | 840  | 7" - 10" - 15" |
| Syntrol Cabinet 600  | 600  | 650  | 1900 | 1200 | 15"            |
| Syntrol Cabinet 800  | 800  | 800  | 1900 | 1500 | 15" - 21"      |
| Syntrol Cabinet 1000 | 1000 | 700  | 1900 | 1600 | 15" -21"       |