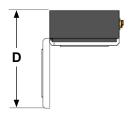

## **TECHNICAL DATA**

## **Syntrol Cabinet**

| Model                | Α    | В    | С    | d    | PC             |
|----------------------|------|------|------|------|----------------|
|                      | (mm) | (mm) | (mm) | (mm) |                |
| Syntrol Box          | 635  | 310  | 500  | 840  | 7" - 10" - 15" |
| Syntrol Cabinet 600  | 600  | 650  | 1900 | 1200 | 15"            |
| Syntrol Cabinet 800  | 800  | 800  | 1900 | 1500 | 15" - 21"      |
| Syntrol Cabinet 1000 | 1000 | 700  | 1900 | 1600 | 15" -21"       |