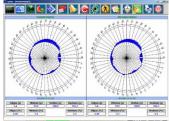

# COMPLETE LINE CONTROL with PLUS version

SYNTROL PLUS is designed to control the complete extrusion line including:

- temperature control of all heat/cool and heat only zones;
- speed control of all extruders drives;
- oscillating nip left/right control;
- oscillating nip open/close control;
- haul off drive speed control;
- edge guide control, Auxiliary equipment control.