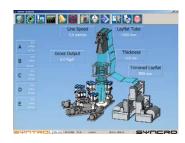

### **SYNTROL A**

Syntrol is designed to control all the SYNCRO machines from conveying to blending, gauging, APC and IBC control.

# COMPLETE LINE CONTROL with PLUS version

SYNTROL PLUS is designed to control the complete extrusion line including:

- temperature control of all heat/cool and heat only zones;
- speed control of all extruders drives;
- oscillating nip left/right control;
- oscillating nip open/close control;
- haul off drive speed control;
- edge guide control, Auxiliary equipment control.