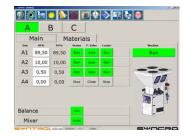

### **SYNTROL A**

Syntrol is designed to control all the SYNCRO machines from conveying to blending, gauging, APC and IBC control.

# COMPLETE LINE CONTROL with PLUS version

SYNTROL PLUS is designed to control the complete extrusion line including:

- temperature control of all heat/cool and heat only zones;
- speed control of all extruders drives;
- oscillating nip left/right control;
- oscillating nip open/close control;
- haul off drive speed control;
- edge guide control, Auxiliary equipment control.