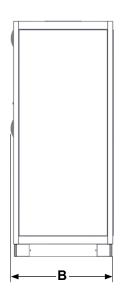

## **TECHNICAL DATA**

## **Syntrol Cabinet**

| Model                | Α    | В    | С    | d    | PC             |
|----------------------|------|------|------|------|----------------|
|                      | (mm) | (mm) | (mm) | (mm) |                |
| Syntrol Box          | 635  | 310  | 500  | 840  | 7" - 10" - 15" |
| Syntrol Cabinet 600  | 600  | 650  | 1900 | 1200 | 15"            |
| Syntrol Cabinet 800  | 800  | 800  | 1900 | 1500 | 15" - 21"      |
| Syntrol Cabinet 1000 | 1000 | 700  | 1900 | 1600 | 15" -21"       |