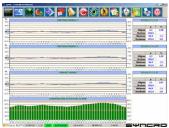

#### PRINCIPLE OF OPERATION

Based on industrial B&R PLC technology, Syntrol 4.0 is a state-of-the-art solution to completely manage the extrusion line with an HTML user friendly operator interface which also allows easy access from smartphones and tablets guaranteeing the customer can continuosly keep their business under control.

#### **INDUSTRY 4.0 & IOT**

Syntrol as with all SYNCRO machines, integrates OPC-UA which allows information to be easily and securely exchanged between diverse platforms from multiple vendors at zero cost.