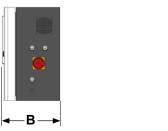

## **Syntrol Cabinet**

| Model                | Α    | В    | С    | d    | PC             |
|----------------------|------|------|------|------|----------------|
|                      | (mm) | (mm) | (mm) | (mm) |                |
| Syntrol Box          | 635  | 310  | 500  | 840  | 7" - 10" - 15" |
| Syntrol Cabinet 600  | 600  | 650  | 1900 | 1200 | 15"            |
| Syntrol Cabinet 800  | 800  | 800  | 1900 | 1500 | 15" - 21"      |
| Syntrol Cabinet 1000 | 1000 | 700  | 1900 | 1600 | 15" -21"       |