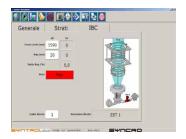

### **SYNTROL A**

Syntrol is designed to control all the SYNCRO machines from conveying to blending, gauging, APC and IBC control.

# COMPLETE LINE CONTROL with PLUS version

SYNTROL PLUS is designed to control the complete extrusion line including:

- temperature control of all heat/cool and heat only zones;
- speed control of all extruders drives;
- oscillating nip left/right control;
- oscillating nip open/close control;
- haul off drive speed control;
- edge guide control, Auxiliary equipment control.