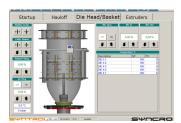

# COMPLETE LINE CONTROL with PLUS version

SYNTROL PLUS is designed to control the complete extrusion line including:

- temperature control of all heat/cool and heat only zones;
- speed control of all extruders drives;
- oscillating nip left/right control;
- oscillating nip open/close control;
- haul off drive speed control;
- edge guide control, Auxiliary equipment control.