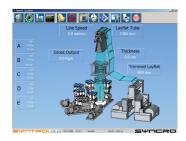

# COMPLETE LINE CONTROL with PLUS version

SYNTROL PLUS is designed to control the complete extrusion line including:

- temperature control of all heat/cool and heat only zones;
- speed control of all extruders drives;
- oscillating nip left/right control;
- oscillating nip open/close control;
- haul off drive speed control;
- edge guide control, Auxiliary equipment control.