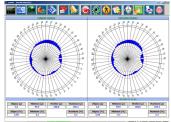

# **SYNTROL A**

Syntrol is designed to control all the SYNCRO machines from conveying to blending, gauging, APC and IBC control.