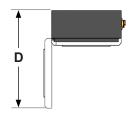

## **Syntrol Cabinet**

| Model                | Α    | В    | С    | d    | PC             |
|----------------------|------|------|------|------|----------------|
|                      | (mm) | (mm) | (mm) | (mm) |                |
| Syntrol Box          | 635  | 310  | 500  | 840  | 7" - 10" - 15" |
| Syntrol Cabinet 600  | 600  | 650  | 1900 | 1200 | 15"            |
| Syntrol Cabinet 800  | 800  | 800  | 1900 | 1500 | 15" - 21"      |
| Syntrol Cabinet 1000 | 1000 | 700  | 1900 | 1600 | 15" -21"       |