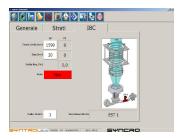

# **SYNTROL A**

Syntrol is designed to control all the SYNCRO machines from conveying to blending, gauging, APC and IBC control.

# COMPLETE LINE CONTROL with PLUS version

SYNTROL PLUS is designed to control the complete extrusion line including:

- temperature control of all heat/cool and heat only zones;
- speed control of all extruders drives;
- oscillating nip left/right control;
- oscillating nip open/close control;
- haul off drive speed control;
- edge guide control, Auxiliary equipment control.