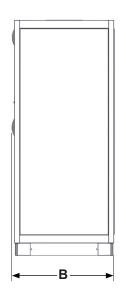

## **Syntrol Cabinet**

| Model                | Α    | В    | С    | d    | PC             |
|----------------------|------|------|------|------|----------------|
|                      | (mm) | (mm) | (mm) | (mm) |                |
| Syntrol Box          | 635  | 310  | 500  | 840  | 7" - 10" - 15" |
| Syntrol Cabinet 600  | 600  | 650  | 1900 | 1200 | 15"            |
| Syntrol Cabinet 800  | 800  | 800  | 1900 | 1500 | 15" - 21"      |
| Syntrol Cabinet 1000 | 1000 | 700  | 1900 | 1600 | 15" -21"       |