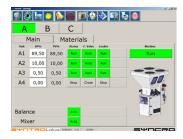

# COMPLETE LINE CONTROL with PLUS version

SYNTROL PLUS is designed to control the complete extrusion line including:

- temperature control of all heat/cool and heat only zones;
- speed control of all extruders drives;
- oscillating nip left/right control;
- oscillating nip open/close control;
- haul off drive speed control;
- edge guide control, Auxiliary equipment control.