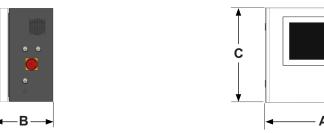

## **Syntrol Cabinet**

| Model                | Α    | В    | С    | d    | PC             |
|----------------------|------|------|------|------|----------------|
|                      | (mm) | (mm) | (mm) | (mm) |                |
| Syntrol Box          | 635  | 310  | 500  | 840  | 7" - 10" - 15" |
| Syntrol Cabinet 600  | 600  | 650  | 1900 | 1200 | 15"            |
| Syntrol Cabinet 800  | 800  | 800  | 1900 | 1500 | 15" - 21"      |
| Syntrol Cabinet 1000 | 1000 | 700  | 1900 | 1600 | 15" -21"       |