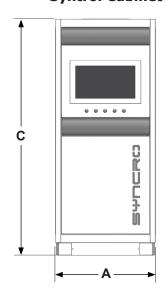

## **Syntrol Cabinet**

| Model                | Α    | В    | С    | d    | PC             |
|----------------------|------|------|------|------|----------------|
|                      | (mm) | (mm) | (mm) | (mm) |                |
| Syntrol Box          | 635  | 310  | 500  | 840  | 7" - 10" - 15" |
| Syntrol Cabinet 600  | 600  | 650  | 1900 | 1200 | 15"            |
| Syntrol Cabinet 800  | 800  | 800  | 1900 | 1500 | 15" - 21"      |
| Syntrol Cabinet 1000 | 1000 | 700  | 1900 | 1600 | 15" -21"       |