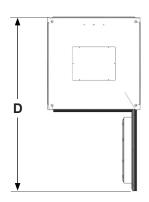

## **Syntrol Cabinet**

| Model                | Α    | В    | С    | d    | PC             |
|----------------------|------|------|------|------|----------------|
|                      | (mm) | (mm) | (mm) | (mm) |                |
| Syntrol Box          | 635  | 310  | 500  | 840  | 7" - 10" - 15" |
| Syntrol Cabinet 600  | 600  | 650  | 1900 | 1200 | 15"            |
| Syntrol Cabinet 800  | 800  | 800  | 1900 | 1500 | 15" - 21"      |
| Syntrol Cabinet 1000 | 1000 | 700  | 1900 | 1600 | 15" -21"       |