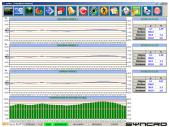

#### **INDUSTRY 4.0 & IOT**

Syntrol as with all SYNCRO machines, integrates OPC-UA which allows information to be easily and securely exchanged between diverse platforms from multiple vendors at zero cost.

Thanks to the OPC technology, Syntrol saves engineering costs when exchanging process data between Syntrol controlled machines and other process machines plus allows easy communication between a customers managment software such as MRP, ERP or CRM.