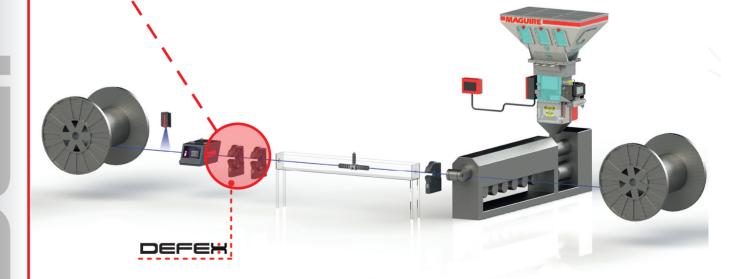

## DEFEX

It is a latest generation optoelectronic device for the in-line measurement and identification of surface defects, such as protrusions, throttling, abrasions, local insulation lack, partial detachments or flakes.

The minimum size of the defect to be identified associated with the speed of the moving object requires the very high frequency analysis of single scans generated by red diode LED light source.

Defex uses electronics specially developed by Syncro capable of comparing the signal of each scan with the reference value of the product without defects and the tolerance band of the defect set by the operator.

Each detected faulty scan generates a local alarm signal on the machine and is available for the management system of control devices placed on the line. The defect can be stored and managed in the list of alarms associated with the time and the position in which it was detected.

The number of light beams used geometrically defines the dimensions of the minimum measurable defect. 3 beams of light equally spaced around the cable represent the current state of the art of the control systems of surface defects and guarantee a high probability of identification of even very small defects.