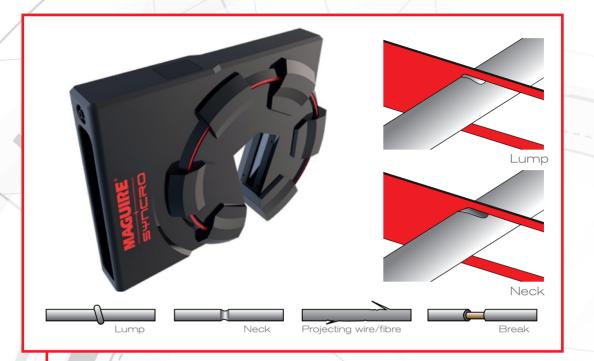

## DEFEX

It is a latest generation optoelectronic device for the in-line measurement and identification of surface defects, such as protrusions, throttling, abrasions, local insulation lack, partial detachments or flakes.

The minimum size of the defect to be identified associated with the speed of the moving object requires the very high frequency analysis of single scans generated by red diode LED light source.

Defex uses electronics specially developed by Syncro capable of comparing the signal of each scan with the reference value of the product without defects and the tolerance band of the defect set by the operator.

The number of light beams used geometrically defines the dimensions of the minimum measurable defect. 3 beams of light equally spaced around the cable represent the current state of the art of the control systems of surface defects and guarantee a high probability of identification of even very small defects.