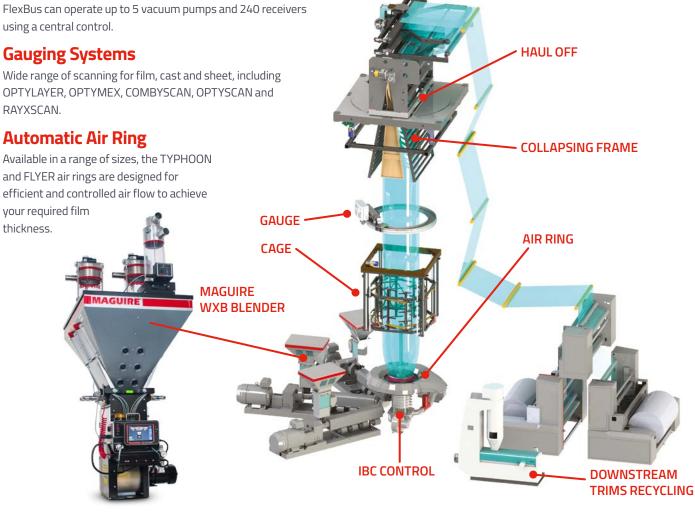

# The gateway to control

Our new partnership will provide more choice and options for our customers to maximize extrusion efficiency. Our offer in blown film has been visualized below, demonstrating the Maguire WXB Blender combined with SYNCRO's extensive range of control systems for extrusion applications.

#### **Gravimetric Blending**

The new Maguire Weigh Extrusion Blender has 6 slide gates as standard for universal dispensing and uses quick connect material lines in blown film for rapid material change options. Maguire offer nine Weigh Scale Blender series with over 120 models plus options available to blend up to 12 components.

### **Materials Conveying**

Maguire has a broad range of materials conveying solutions for small, medium and large processors. Maguire's new FlexBus Lite is ideal for local systems. For larger, plant-wide systems, Maguire FlexBus can operate up to 5 vacuum pumps and 240 receivers using a central control.

## Gauging Systems

OPTYLAYER, OPTYMEX, COMBYSCAN, OPTYSCAN and RAYXSCAN.

### **Automatic Air Ring**

# **IBC Control & Layflat Control**

SYIBC is designed to automatically control and manage blower balance while coordinating all blower control functions. VORTYX is an internal cooling device designed to increase the cooling capacity.

### Cages and Haul Off

Wide range of cages and haul off for calibration of the bubble on blown film lines.